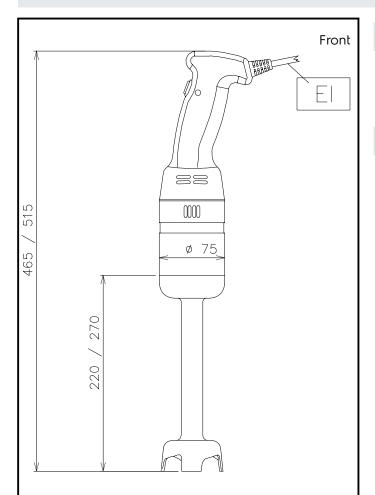

### **Key Information:**

**External dimensions, Width:** 110 mm **External dimensions, Depth:** 75 mm

External dimensions, Height:

**600024 (SMT20W25)** 470 mm **600026 (SMT25W25)** 520 mm

Shipping weight:

**600024 (SMT20W25)** 1.8 kg **600026 (SMT25W25)** 1.85 kg

El = Electrical inlet (power)